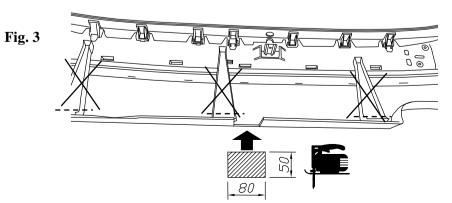

### The instruction of the assembly

- 1. To install the towbar you have to disassemble the bumper and next disassemble handles of the bumper
  - cut off three brackets (see figure 3)
  - in bottom edge of bumper, in axis, cut off fragment 50x60mm
- 2. Enlarge enter of chassis members by cut fragment according to figure 2.
- 3. Through holes of towbar pos. A fix handles (pos. 4 and 5) using bolts M8x25mm (pos. 9).
- 4. Fix bumper to the main bar of the towbar using original bolts after disassembling of handles of the bumper
- 5. Main bar of the towbar together with bumper. slip into chassis members in this way, so holes of towbar agree with original prepared holes and fix from inside bumper using bolts M10x110mm (pos. 8) as shown in figure 1.
- 6. Tighten all bolts according to the torque shown in the table.
- 7. Fix body of the automat (pos. 9) and the socket plate (pos. 3) using bolts M12x25mm (pos. 4) from accessories. Place tow-ball (pos. 2) according to supplied instruction.
- 8. Connect the electric wires according to the instructions of the car. (Recommended to make at service station).
- 9. Supplement the paint coating damaged during assembly.