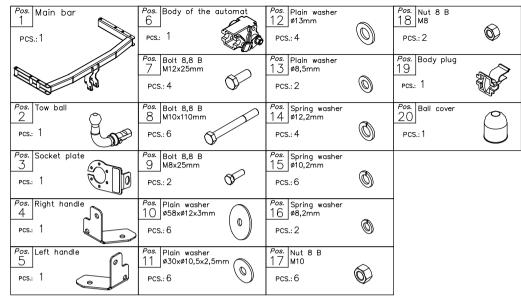

### The instruction of the assembly

- 1. To install the towbar you have to disassemble the bumper and next disassemble handles of the bumper
  - cut off three brackets (see figure 3)
  - in bottom edge of bumper, in axis, cut off fragment 50x60mm
- 2. Enlarge enter of chassis members by cut fragment according to figure 2.
- 3. Through holes of towbar pos. A fix handles (pos. 4 and 5) using bolts M8x25mm (pos. 9).
- 4. Fix bumper to the main bar of the towbar using original bolts after disassembling of handles of the bumper
- 5. Main bar of the towbar together with bumper. slip into chassis members in this way, so holes of towbar agree with original prepared holes and fix from inside bumper using bolts M10x110mm (pos. 8) as shown in figure 1.
- 6. Tighten all bolts according to the torque shown in the table.
- 7. Fix body of the automat (pos. 9) and the socket plate (pos. 3) using bolts M12x25mm (pos. 4) from accessories. Place tow-ball (pos. 2) according to supplied instruction.
- 8. Connect the electric wires according to the instructions of the car. (Recommended to make at service station).
- 9. Supplement the paint coating damaged during assembly.

#### Towbar accessories: