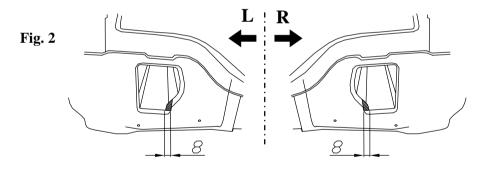

### The instruction of the assembly

- 1. To install the towbar you have to disassemble the bumper and next disassemble handles of the bumper
  - cut off three brackets (see figure 3)
  - in bottom edge of bumper, in axis, cut off fragment 50x60mm
- 2. Enlarge enter of chassis members by cut fragment according to figure 2.
- 3. Through holes of towbar pos. A fix handles (pos. 4 and 5) using bolts M8x25mm (pos. 9).
- 4. Fix bumper to the main bar of the towbar using original bolts after disassembling of handles of the bumper
- 5. Main bar of the towbar together with bumper. slip into chassis members in this way, so holes of towbar agree with original prepared holes and fix from inside bumper using bolts M10x110mm (pos. 8) as shown in figure 1.
- 6. Tighten all bolts according to the torque shown in the table.
- 7. Fix body of the automat (pos. 9) and the socket plate (pos. 3) using bolts M12x25mm (pos. 4) from accessories. Place tow-ball (pos. 2) according to supplied instruction.
- 8. Connect the electric wires according to the instructions of the car. (Recommended to make at service station).
- 9. Supplement the paint coating damaged during assembly.