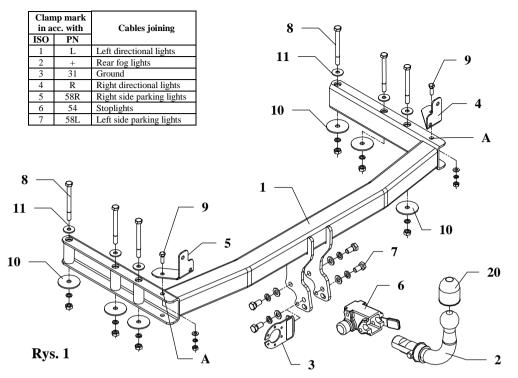

### The instruction of the assembly

- 1. To install the towbar you have to disassemble the bumper and next disassemble handles of the bumper
  - cut off three brackets (see figure 3)
  - in bottom edge of bumper, in axis, cut off fragment 50x60mm
- 2. Enlarge enter of chassis members by cut fragment according to figure 2.
- 3. Through holes of towbar pos. A fix handles (pos. 4 and 5) using bolts M8x25mm (pos. 9).
- 4. Fix bumper to the main bar of the towbar using original bolts after disassembling of handles of the bumper
- 5. Main bar of the towbar together with bumper. slip into chassis members in this way, so holes of towbar agree with original prepared holes and fix from inside bumper using bolts M10x110mm (pos. 8) as shown in figure 1.
- 6. Tighten all bolts according to the torque shown in the table.
- 7. Fix body of the automat (pos. 9) and the socket plate (pos. 3) using bolts M12x25mm (pos. 4) from accessories. Place tow-ball (pos. 2) according to supplied instruction.
- 8. Connect the electric wires according to the instructions of the car. (Recommended to make at service station).
- 9. Supplement the paint coating damaged during assembly.

#### Towbar accessories: